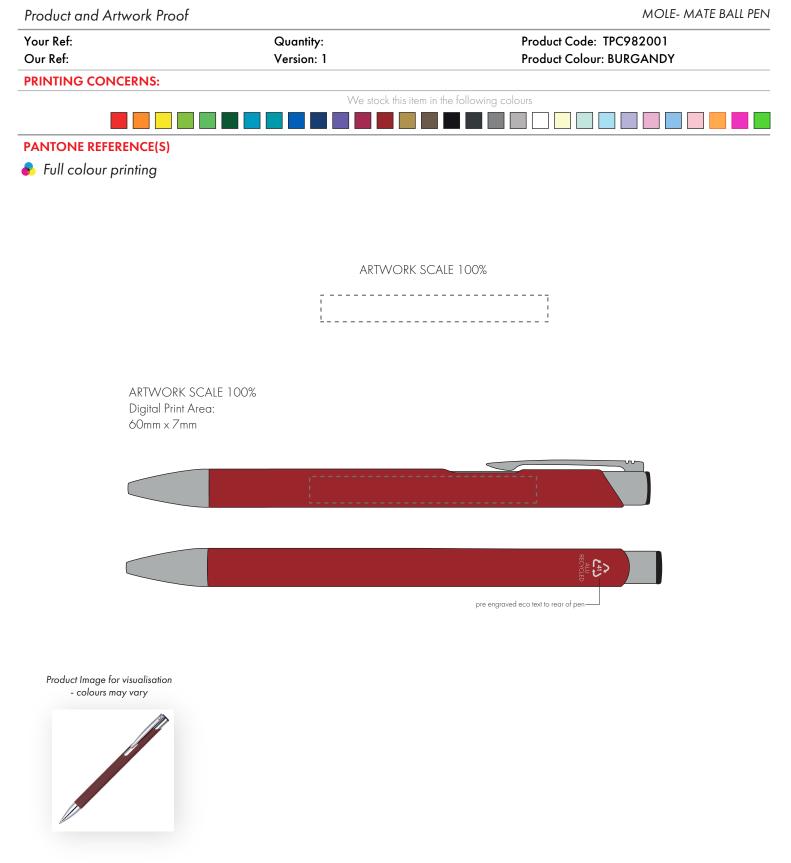

The dashed line is to demonstrate print area and will not appear on your printed item

- 1. Your order will not go in to print and production time cannot be confirmed, unless artwork has been approved via the online system.
- 2. Once printed, artwork cannot be amended, mistakes must be rectified at visual stage.
- 3. Claims for faulty goods will be honoured, only if the goods are returned to us. We will not issue credits/refunds for items that have been distributed. Please ensure that goods are satisfactory before distribution
- 4. We are not responsible for delays during transit.